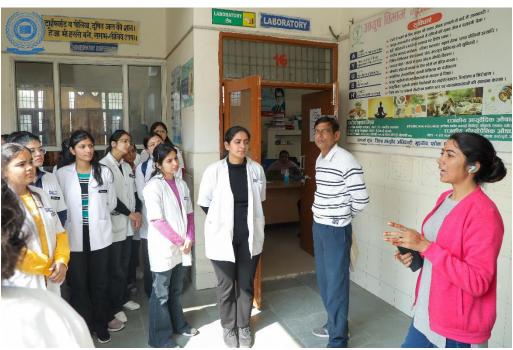

Photographs/Images

Ayush Incharge sensitizing students regarding Ayush set up at PHC

BDS Final Year students observing Immunization room set up at PHC

Student-body of Academic Club briefing BDS Final year