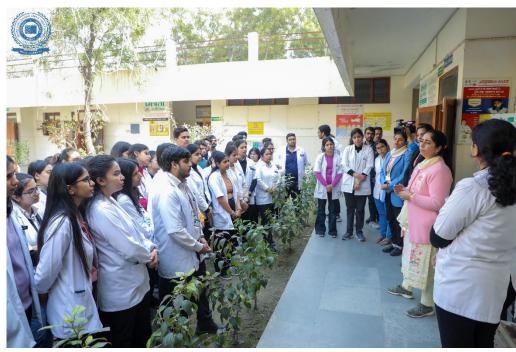

Photographs/Images

Ayush Incharge sensitizing students regarding Ayush set up at PHC

BDS Final Year students observing Immunization room set up at PHC

Student-body of Academic Club briefing BDS Final year

Dr Namrita, Dental Surgeon, PHC sensitizing students regarding Dental set-up at Rural and Urban PHC

Group Photograph

Advisor / Co-advisor Name:

Dr. Meenakshi Chopra- ADVISOR

Dr. Charu Khurana- CO- ADVISOR