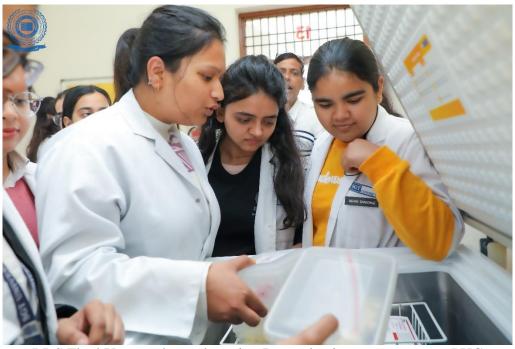

Photographs/Images

Ayush Incharge sensitizing students regarding Ayush set up at PHC

BDS Final Year students observing Immunization room set up at PHC

Student-body of Academic Club briefing BDS Final year