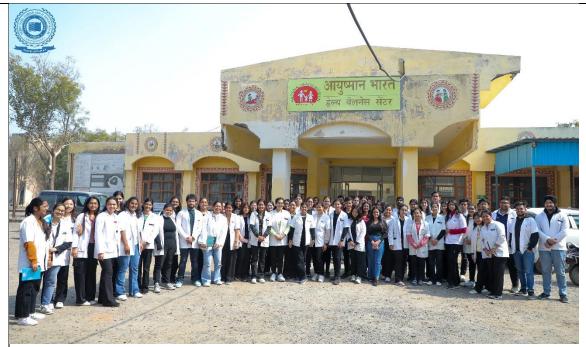

Dr Namrita, Dental Surgeon, PHC sensitizing students regarding Dental set-up at Rural and Urban PHC

Group Photograph

Advisor / Co-advisor Name:

Dr. Meenakshi Chopra- ADVISOR

Dr. Charu Khurana- CO- ADVISOR